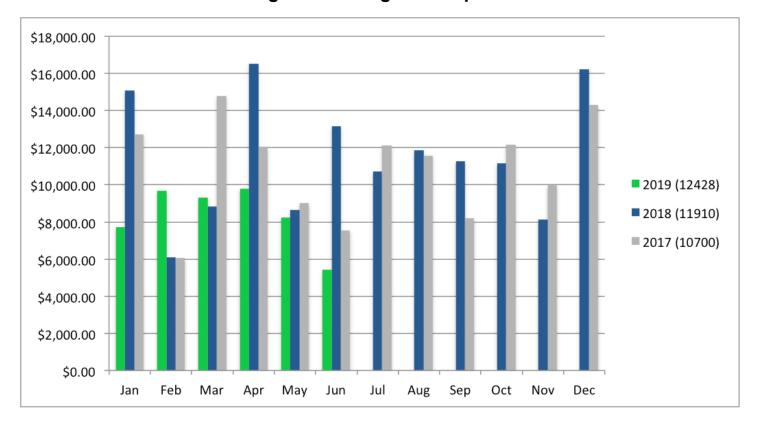

12,428.75

Notes:

1. End of 2<sup>nd</sup> quarter regular offering was 50,196.53. This is envelopes and plate.

2. \$100 received for Hmong outreach in Vietnam.

3. \$410 received for the Crawfish Boil.

4. \$77.88 received as a NPH refund on our Forward In Christ subscription.